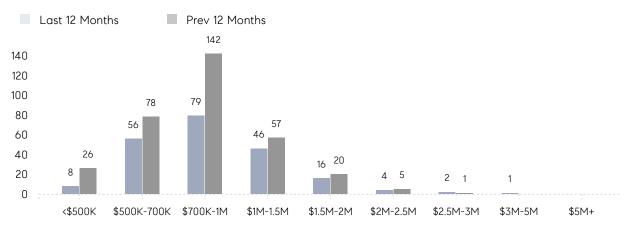

| 81%      |
|                | % OF ASKING PRICE  | 100%      | 106%        |          |
|                | AVERAGE SOLD PRICE | \$893,333 | \$1,107,727 | -19%     |
|                | # OF CONTRACTS     | 15        | 17          | -12%     |
|                | NEW LISTINGS       | 15        | 30          | -50%     |
| Condo/Co-op/TH | AVERAGE DOM        | 19        | 8           | 138%     |
|                | % OF ASKING PRICE  | 94%       | 110%        |          |
|                | AVERAGE SOLD PRICE | \$791,000 | \$740,000   | 7%       |
|                | # OF CONTRACTS     | 0         | 0           | 0%       |
|                | NEW LISTINGS       | 0         | 2           | 0%       |

# Wyckoff

#### MARCH 2023

#### Monthly Inventory

Last 12 Months Prev 12 Months





### Contracts By Price Range

#### Listings By Price Range



COMPASS

 $\sim$   $\sim$   $\sim$   $\sim$   $\sim$ / / / / / / / //// | | | | | / ------

Compass makes no representations or warranties, express or implied, with respect to future market conditions or prices of residential product at the time the subject property or any competitive property is complete and ready for occupancy or with respect to any report, study, finding, recommendation or other information provided by Compass herein. Moreover, no warranty, express or implied, is made or should be assumed regarding the accuracy, adequacy, completeness, legality, reliability, merchantability or fitness for a particular purpose of any information, in part or whole, contained herein. All material is presented with the understa