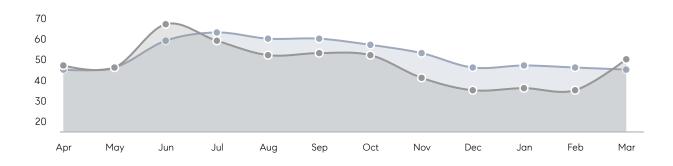

| 81%      |
|                | % OF ASKING PRICE  | 100%      | 106%        |          |
|                | AVERAGE SOLD PRICE | \$893,333 | \$1,107,727 | -19%     |
|                | # OF CONTRACTS     | 15        | 17          | -12%     |
|                | NEW LISTINGS       | 15        | 30          | -50%     |
| Condo/Co-op/TH | AVERAGE DOM        | 19        | 8           | 138%     |
|                | % OF ASKING PRICE  | 94%       | 110%        |          |
|                | AVERAGE SOLD PRICE | \$791,000 | \$740,000   | 7%       |
|                | # OF CONTRACTS     | 0         | 0           | 0%       |
|                | NEW LISTINGS       | 0         | 2           | 0%       |

# Wyckoff

#### MARCH 2023

#### Monthly Inventory

Last 12 Months Prev 12 Months





### Contracts By Price Range

#### Listings By Price Range



COMPASS

 $\sim$   $\sim$   $\sim$   $\sim$   $\sim$ / / / / / / / //// | | | | | / ------

Compass makes no representations or warranties, express or implied, with respect to future market conditions or prices of residential product at the time the subject property or any competitive property is complete and ready for occupancy or with respect to any report, study, finding, recommendation or other information provided by Compass herein. Moreover, no warranty, express or implied, is made or should be assumed regarding the accuracy, adequacy, completeness, legality, reliability, merchantability or fitness for a particular purpose of any information, in part or whole, contained herein. All material is presented with the unders